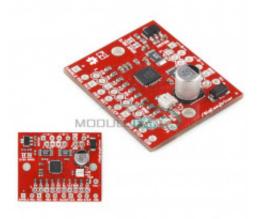

#### **Short Description**

2A phase 3D Printer Big Easy Driver board v1.2 A4988 stepper motor driver board

#### Beskrivelse

Each BigEasyDriver can drive up to about 2A per phase of a bi-polar stepper motor. It is a chopper microstepping driver which defaults to 16 step microstepping mode. It can take a maximum motor drive voltage of around 35V, and includes on-board 5V/3.3V regulation, so only one supply is necessary. Although this board should be able to run most systems without active cooling, a heatsink is recommended for loads approaching 2A/phase. You can find the recommended heatsink in the related items below.

Features:

Bi-polar Microstepping Driver 2A/Phase Max Max Motor Drive Voltage: 35V On-board 5V/3.3V Regulation Package Include:

1pcs 2A phase 3D Printer Big Easy Driver board v1.2 A4988 stepper motor driver board