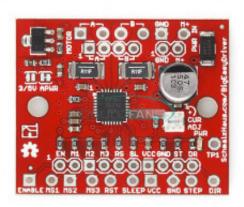

#### **Short Description**

2A phase 3D Printer Big Easy Driver board v1.2 A4988 stepper motor driver board

#### Beskrivelse

Each BigEasyDriver can drive up to about 2A per phase of a bi-polar stepper motor. It is a chopper microstepping driver which defaults to 16 step microstepping mode. It can take a maximum motor drive voltage of around 35V, and includes on-board 5V/3.3V regulation, so only one supply is necessary. Although this board should be able to run most systems without active cooling, a heatsink is recommended for loads approaching 2A/phase. You can find the recommended heatsink in the related items below.

Features:

Bi-polar Microstepping Driver 2A/Phase Max Max Motor Drive Voltage: 35V On-board 5V/3.3V Regulation Package Include:

1pcs 2A phase 3D Printer Big Easy Driver board v1.2 A4988 stepper motor driver board