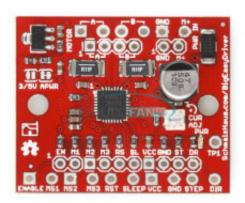

#### **Short Description**

2A phase 3D Printer Big Easy Driver board v1.2 A4988 stepper motor driver board

#### Beskrivelse

Each BigEasyDriver can drive up to about 2A per phase of a bi-polar stepper motor. It is a chopper microstepping driver which defaults to 16 step microstepping mode. It can take a maximum motor drive voltage of around 35V, and includes on-board 5V/3.3V regulation, so only one supply is necessary. Although this board should be able to run most systems without active cooling, a heatsink is recommended for loads approaching 2A/phase. You can find the recommended heatsink in the related items below.

Features:

Bi-polar Microstepping Driver 2A/Phase Max Max Motor Drive Voltage: 35V On-board 5V/3.3V Regulation Package Include:

1pcs 2A phase 3D Printer Big Easy Driver board v1.2 A4988 stepper motor driver board