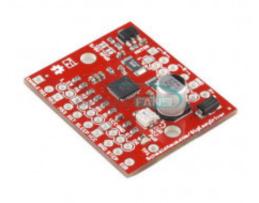

#### **Short Description**

2A phase 3D Printer Big Easy Driver board v1.2 A4988 stepper motor driver board

#### Beskrivelse

Each BigEasyDriver can drive up to about 2A per phase of a bi-polar stepper motor. It is a chopper microstepping driver which defaults to 16 step microstepping mode. It can take a maximum motor drive voltage of around 35V, and includes on-board 5V/3.3V regulation, so only one supply is necessary. Although this board should be able to run most systems without active cooling, a heatsink is recommended for loads approaching 2A/phase. You can find the recommended heatsink in the related items below.

Features:

Bi-polar Microstepping Driver 2A/Phase Max Max Motor Drive Voltage: 35V On-board 5V/3.3V Regulation Package Include:

1pcs 2A phase 3D Printer Big Easy Driver board v1.2 A4988 stepper motor driver board