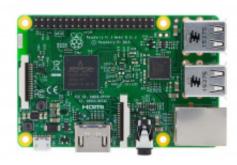

#### **Beskrivelse**

- Built on the latest Broadcom 2837 ARMv8 64bit processor
- The new generation Raspberry Pi 3 Model B is faster and more powerful than its predecessors.
- With built-in wireless and Bluetooth connectivity, it becomes the ideal IoT ready solution.

#### **Features:**

1.2GHz QUAD Core Broadcom BCM2837 64bit ARMv8 Processor BCM43438 WiFi on board Bluetooth Low Energy (BLE) on board 1GB RAM 4x USB 2 ports 40pin extended GPIO HDMI and RCA video output