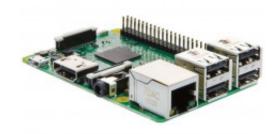

#### **Beskrivelse**

- Built on the latest Broadcom 2837 ARMv8 64bit processor
- The new generation Raspberry Pi 3 Model B is faster and more powerful than its predecessors.
- With built-in wireless and Bluetooth connectivity, it becomes the ideal IoT ready solution.

#### **Features:**

1.2GHz QUAD Core Broadcom BCM2837 64bit ARMv8 Processor BCM43438 WiFi on board Bluetooth Low Energy (BLE) on board 1GB RAM 4x USB 2 ports 40pin extended GPIO HDMI and RCA video output