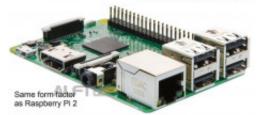

#### **Beskrivelse**

- Built on the latest Broadcom 2837 ARMv8 64bit processor
- The new generation Raspberry Pi 3 Model B is faster and more powerful than its predecessors.
- With built-in wireless and Bluetooth connectivity, it becomes the ideal IoT ready solution.

#### **Features:**

1.2GHz QUAD Core Broadcom BCM2837 64bit ARMv8 Processor BCM43438 WiFi on board Bluetooth Low Energy (BLE) on board 1GB RAM 4x USB 2 ports 40pin extended GPIO HDMI and RCA video output