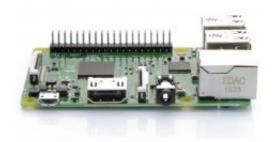

#### **Beskrivelse**

- Built on the latest Broadcom 2837 ARMv8 64bit processor
- The new generation Raspberry Pi 3 Model B is faster and more powerful than its predecessors.
- With built-in wireless and Bluetooth connectivity, it becomes the ideal IoT ready solution.

#### **Features:**

1.2GHz QUAD Core Broadcom BCM2837 64bit ARMv8 Processor BCM43438 WiFi on board Bluetooth Low Energy (BLE) on board 1GB RAM 4x USB 2 ports 40pin extended GPIO HDMI and RCA video output