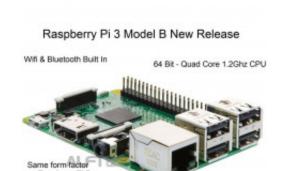

#### **Beskrivelse**

- Built on the latest Broadcom 2837 ARMv8 64bit processor
- The new generation Raspberry Pi 3 Model B is faster and more powerful than its predecessors.
- With built-in wireless and Bluetooth connectivity, it becomes the ideal IoT ready solution.

#### **Features:**

1.2GHz QUAD Core Broadcom BCM2837 64bit ARMv8 Processor BCM43438 WiFi on board Bluetooth Low Energy (BLE) on board 1GB RAM 4x USB 2 ports 40pin extended GPIO HDMI and RCA video output

### Raspberry Pi 3 Model B New Release

Wifi & Bluetooth Built In

64 Bit - Quad Core 1.2Ghz CPU