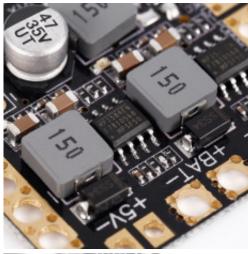

#### **Features:**

BEC output 5V12V3A band filter Latest UBEC, LC Filter Integrated filter circuit boards, more stable,make FPV further and clearer Compatible with CC3D/Naze32/F3 flight controller

#### **Specifications:**

Item Name: PCB with Filter BEC

BEC Output: 5V 12V Input Voltage: 2-6S

MAX.: 3A

Size: 36 x 36 x 7mm/1.4 x 1.4 x 0.3 inch

Net Weight: 6g

## **Pinout**

Solder the appropriate pads to supply 5v or 12v to the CCD board camera and video transmitter.