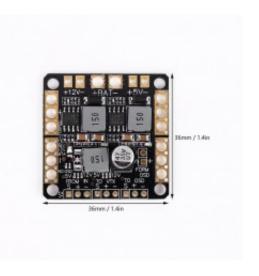

#### **Specifications:**

Item Name: PCB with Filter BEC

BEC Output: 5V 12V Input Voltage: 2-6S

MAX.: 3A

Size: 36 x 36 x 7mm/1.4 x 1.4 x 0.3 inch

Net Weight: 6g