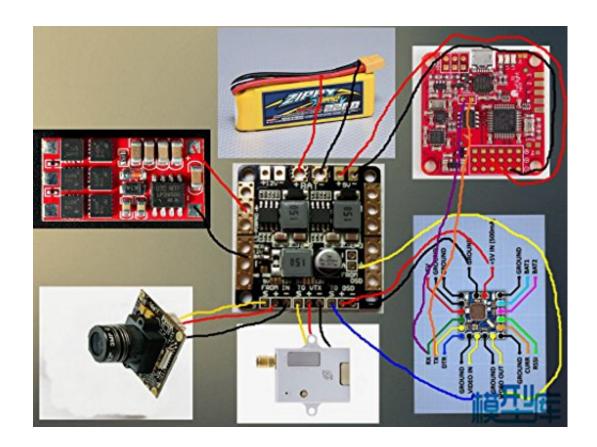

## **Pinout**

Solder the appropriate pads to supply 5v or 12v to the CCD board camera and video transmitter.