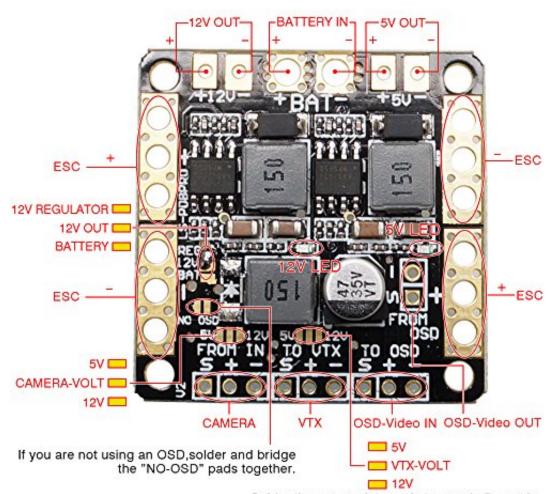

## **Pinout**

Solder the appropriate pads to supply 5v or 12v to the CCD board camera and video transmitter.