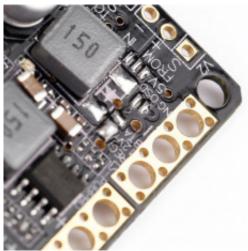

## **Pinout**

Solder the appropriate pads to supply 5v or 12v to the CCD board camera and video transmitter.