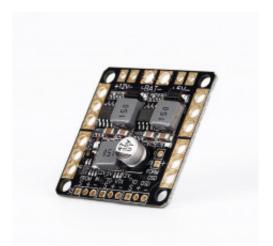

#### **Features:**

BEC output 5V12V3A band filter Latest UBEC, LC Filter Integrated filter circuit boards, more stable,make FPV further and clearer Compatible with CC3D/Naze32/F3 flight controller

#### **Specifications:**

Item Name: PCB with Filter BEC

BEC Output: 5V 12V Input Voltage: 2-6S

MAX.: 3A

Size: 36 x 36 x 7mm/1.4 x 1.4 x 0.3 inch

Net Weight: 6g