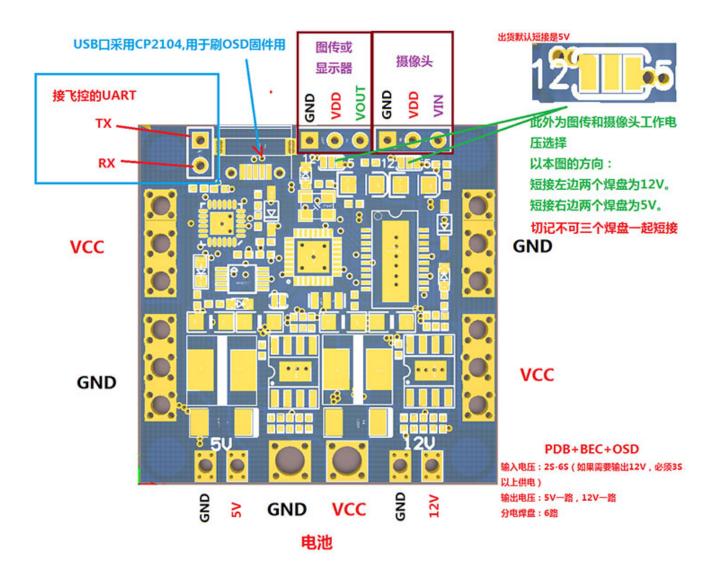

## **Pinout**

Solder the appropriate pads to supply 5v or 12v to the CCD board camera and video transmitter.