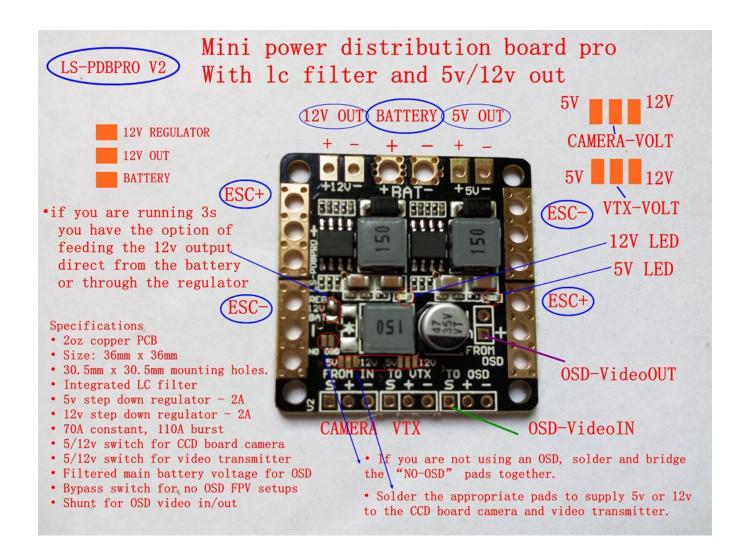

#### **Features:**

BEC output 5V12V3A band filter Latest UBEC, LC Filter Integrated filter circuit boards, more stable,make FPV further and clearer Compatible with CC3D/Naze32/F3 flight controller

#### **Specifications:**

Item Name: PCB with Filter BEC

BEC Output: 5V 12V Input Voltage: 2-6S

MAX.: 3A

Size: 36 x 36 x 7mm/1.4 x 1.4 x 0.3 inch

Net Weight: 6g

## **Pinout**

Solder the appropriate pads to supply 5v or 12v to the CCD board camera and video transmitter.