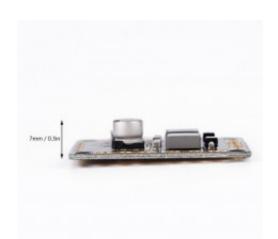

#### **Specifications:**

Item Name: PCB with Filter BEC

BEC Output: 5V 12V Input Voltage: 2-6S

MAX.: 3A

Size: 36 x 36 x 7mm/1.4 x 1.4 x 0.3 inch

Net Weight: 6g