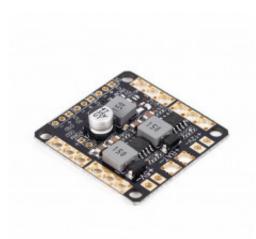

#### **Features:**

BEC output 5V12V3A band filter Latest UBEC, LC Filter Integrated filter circuit boards, more stable,make FPV further and clearer Compatible with CC3D/Naze32/F3 flight controller

#### **Specifications:**

Item Name: PCB with Filter BEC

BEC Output: 5V 12V Input Voltage: 2-6S

MAX.: 3A

Size: 36 x 36 x 7mm/1.4 x 1.4 x 0.3 inch

Net Weight: 6g