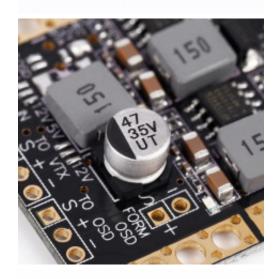

#### **Features:**

BEC output 5V12V3A band filter Latest UBEC, LC Filter Integrated filter circuit boards, more stable,make FPV further and clearer Compatible with CC3D/Naze32/F3 flight controller

#### **Specifications:**

Item Name: PCB with Filter BEC

BEC Output: 5V 12V Input Voltage: 2-6S

MAX.: 3A

Size: 36 x 36 x 7mm/1.4 x 1.4 x 0.3 inch

Net Weight: 6g

## **Pinout**

Solder the appropriate pads to supply 5v or 12v to the CCD board camera and video transmitter.