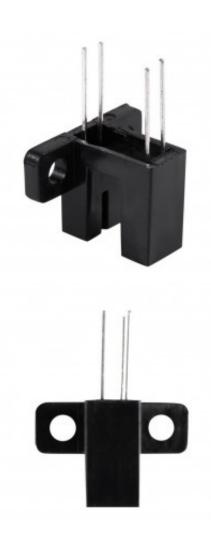

ber of Pins: 4

• Slot Width: 2.8mm/7/64"

• Slot Depth: 6.3mm/0.25"

• Pin Length: 11.87mm/0.45"

• Total Size: 21.6 x 19 x 12.9mm/0.85" x 0.75" x 0.51"(L\*W\*H)

• Detection distance is not adjustable

• Detection object ?opaque objects

- Detection Distance?3mm
- Material: Plastic, Metal
- Color: Black
- Package Content: 10pcs x Optical Sensor Switch

## Description:

- Consisted of an infrared emitter and a photo transistor, is located face-to-face on the optical axes in a leaded package.
- During operation, output photo transistor switch from ON state to OFF state when object is inserted into gap between emitter and sensor.
- Used for object detection and automatic counting, such as printer, scanner, copy machine, facsimile machine and vending machine, etc.

## **Product Gallery**