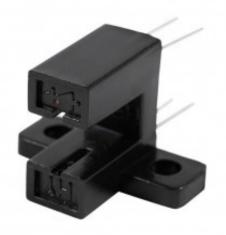

## Description:

- Consisted of an infrared emitter and a photo transistor, is located face-to-face on the optical axes in a leaded package.
- During operation, output photo transistor switch from ON state to OFF state when object is inserted into gap between emitter and sensor.
- Used for object detection and automatic counting, such as printer, scanner, copy machine, facsimile machine and vending machine, etc.