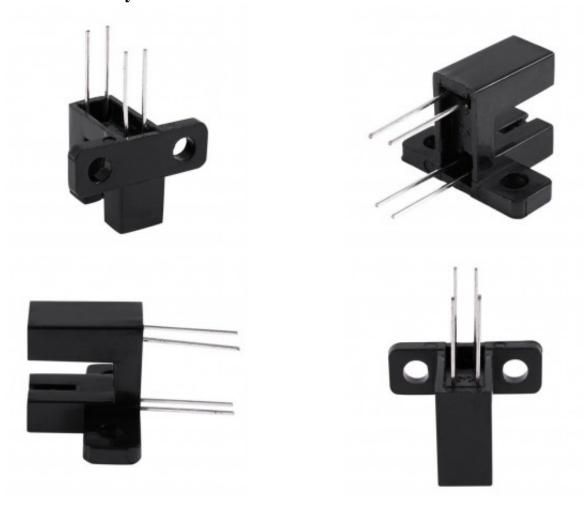

umber of Pins: 4

• Slot Width: 2.8mm/7/64"

• Slot Depth: 6.3mm/0.25"

• Pin Length: 11.87mm/0.45"

• Total Size: 21.6 x 19 x 12.9mm/0.85" x 0.75" x 0.51"(L\*W\*H)

• Detection distance is not adjustable

• Detection object ?opaque objects

- Detection Distance?3mm
- Material: Plastic, Metal
- Color: Black
- Package Content: 10pcs x Optical Sensor Switch

## Description:

- Consisted of an infrared emitter and a photo transistor, is located face-to-face on the optical axes in a leaded package.
- During operation, output photo transistor switch from ON state to OFF state when object is inserted into gap between emitter and sensor.
- Used for object detection and automatic counting, such as printer, scanner, copy machine, facsimile machine and vending machine, etc.

## **Product Gallery**