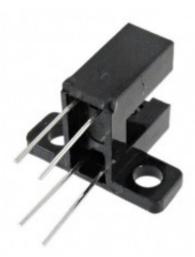

### **Short Description**

1/5" Slot Photo Interrupter Slotted Optical Switch HY505 10 Pcs SH

#### **Beskrivelse**

Specification:

• Product Name: Optical Sensor Switch

• Model: HY805

• Output Type: Photo Transistor

• Peak Emission Wavelength: 940nm

• IR Diode Forward Current: 50mA

• IR Diode Reverse Voltage: 5V

• Operating Temperature Range: -55~100 Celsius Degree

• Number of Pins: 4

• Slot Width: 2.8mm/7/64"

• Slot Depth: 6.3mm/0.25"

• Pin Length: 11.87mm/0.45"

• Total Size: 21.6 x 19 x 12.9mm/0.85" x 0.75" x 0.51"(L\*W\*H)