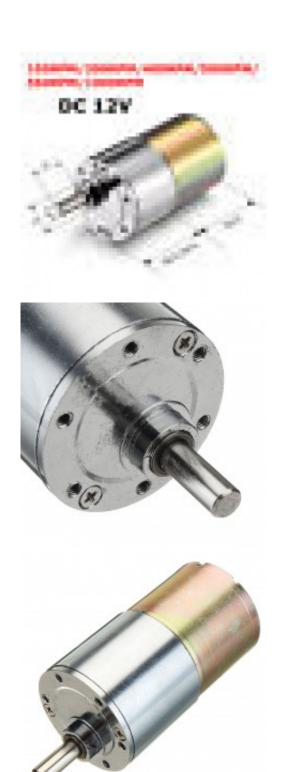

#### Feature:

- -Compact DC Gear Box Motor Combination with 37mm diameter gearbox and has 2 terminal connectors.
- -Small size DC Gear Motor with low speed, low noise and high torque.
- -This motor is solidly constructed.
- -Great replacement for the rusty or damaged DC motor on the machine.
- -Typical applications: Vending equipments, pan camera, slot machine, money detector, coin refund devices, automatic doors, peritoneal machine, toys motor etc.

# **Specification:**

Weight: 211g

Model: HJP37RIC

Rated power: 6-8 (W)

Product type: Brush DC motor

Rated voltage: 12 (V) Rated current: 0.4-1 (A) Rated speed: 150RPM/200RPM/400RPM/500RPM/550RPM/1000RPM

Rated torque: 0.05-3 (NM)

Size: 37\*70 (mm)

Scope of application: Automatic control equipment

Efficiency: 60 (%)