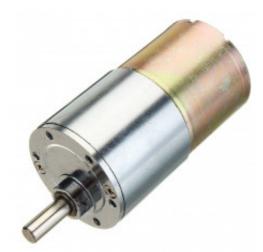

#### Feature:

- -Compact DC Gear Box Motor Combination with 37mm diameter gearbox and has 2 terminal connectors.
- -Small size DC Gear Motor with low speed, low noise and high torque.
- -This motor is solidly constructed.
- -Great replacement for the rusty or damaged DC motor on the machine.
- -Typical applications: Vending equipments, pan camera, slot machine, money detector, coin refund devices, automatic doors, peritoneal machine, toys motor etc.

# **Specification:**

Weight: 211g

Model: HJP37RIC

Rated power: 6-8 (W)

Product type: Brush DC motor

Rated voltage: 12 (V) Rated current: 0.4-1 (A) Rated speed: 150RPM/200RPM/400RPM/500RPM/550RPM/1000RPM

Rated torque: 0.05-3 (NM)

Size: 37\*70 (mm)

Scope of application: Automatic control equipment

Efficiency: 60 (%)