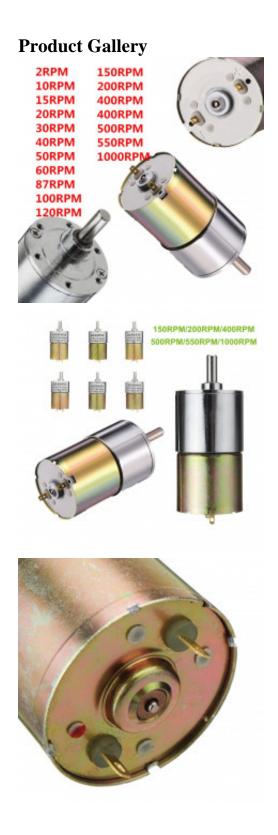

# **Short Description**

DC 12V 2RPM-1000RPM Powerful High Torque Electric Gear Box Motor Speed Reduction

# **Specification:**

Weight: 211g

Model: HJP37RIC

Rated power: 6-8 (W)

Product type: Brush DC motor

Rated voltage: 12 (V) Rated current: 0.4-1 (A) Rated speed: 150RPM/200RPM/400RPM/500RPM/550RPM/1000RPM

Rated torque: 0.05-3 (NM)

Size: 37\*70 (mm)

Scope of application: Automatic control equipment

Efficiency: 60 (%)