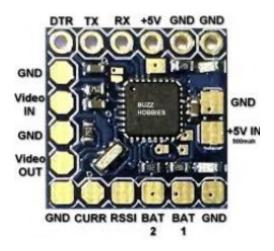

#### **Features:**

- Onboard 5V and 12V switching power supplies.
- Direct connections to naze when stacked.
- Cam and vtx 3pin headers with selectable 12v or 5v power from onboard regs.
- Can power naze and anything else attached to naze, so you can disconnect the red power wire from all escs.
- Onboard micro-USB plug for flashing/configuring your favourite OSD software. Anything that works on MinimOSD will also work on this.
- Voltage dividers for both battery sources (main batt/video batt voltage sensors).
- Series protection resistors for RSSI and current sensor connections. RSSI can be filtered from high-frequency PWM into an analogue signal by enabling the RSSI filter solderjumper.
- Extremely bright, blinding LEDs.

## **Specification:**

- With straight pin and side pin
- For Naze 32
- One side straight pin was soldered on