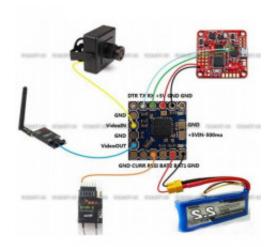

### Naze32 Flight Control Mini OSD On-Screen-Display for RC Multicopter

#### **Features:**

- Onboard 5V and 12V switching power supplies.
- Direct connections to naze when stacked.
- Cam and vtx 3pin headers with selectable 12v or 5v power from onboard regs.
- Can power naze and anything else attached to naze, so you can disconnect the red power wire from all escs.
- Onboard micro-USB plug for flashing/configuring your favourite OSD software. Anything that works on MinimOSD will also work on this.
- Voltage dividers for both battery sources (main batt/video batt voltage sensors).
- Series protection resistors for RSSI and current sensor connections. RSSI can be filtered from high-frequency PWM into an analogue signal by enabling the RSSI filter solderjumper.
- Extremely bright, blinding LEDs.