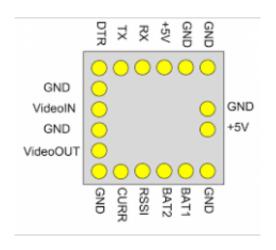

#### **Features:**

- Onboard 5V and 12V switching power supplies.
- Direct connections to naze when stacked.
- Cam and vtx 3pin headers with selectable 12v or 5v power from onboard regs.
- Can power naze and anything else attached to naze, so you can disconnect the red power wire from all escs.
- Onboard micro-USB plug for flashing/configuring your favourite OSD software. Anything that works on MinimOSD will also work on this.
- Voltage dividers for both battery sources (main batt/video batt voltage sensors).
- Series protection resistors for RSSI and current sensor connections. RSSI can be filtered from high-frequency PWM into an analogue signal by enabling the RSSI filter solderjumper.
- Extremely bright, blinding LEDs.

## **Specification:**

- With straight pin and side pin
- For Naze 32
- One side straight pin was soldered on