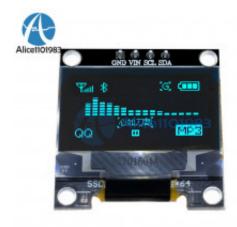

#### **Short Description**

0.96" I2C IIC Serial 128X64 128\*64 Blue TFT OLED LCD LED Display Module for Arduino

### **Description:**

128\*64 LED display module for Arduino, supports many control chip.

Fully compatible with Arduino, 51 Series, MSP430 Series, STM32 / 2, CSR IC, etc.

Ultra-low power consumption: full screen lit 0.08W

Super high brightness and contrast are adjustable

With embedded driver/controller

Interface type is IIC

Pin Definition: GND, VCC ,SCL, SDA

Pins: 4 pins

Voltage: 3V ~ 5V DC

Working Temperature: -30 ? ~ 70 ?

Character Colors: Blue(as pictures show)

Drive Duty: 1/64 Duty High resolution: 128 \* 64

Panel Dimensions: 26.70\* 19.26\* 1.85mm/1.03\*0.76\*0.07 inch(approx)

Active Area: 21.74\* 11.2mm /0.86\*0.44 inch(approx)

Driver IC: SSD1306

**Note:** The real color of the item may be slightly different from the pictures shown on website caused by many factors such as brightness of your monitor and light brightness