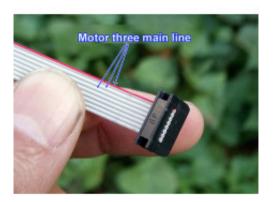

## **Beskrivelse**

This motor is a small external brushless motor with Hall, is eight lines, starting from the side with red, the first, second, third, which is the motor of the three main line, the other five lines are Hall line.