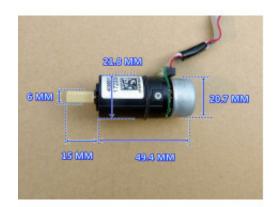

Motor diameter: 21 MM

Gearbox outside diameter: 22 MM

Motor height: 49.5 MM (not including output shaft)

Output shaft: 6 MM (double flat 4 MM)

Output shaft length: 15 MM

Motor weight: 40 g

Motor Lead: eight-wire (with Hall)