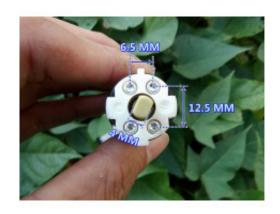

Motor diameter: 21 MM

Gearbox outside diameter: 22 MM

Motor height: 49.5 MM (not including output shaft)

Output shaft: 6 MM (double flat 4 MM)

Output shaft length: 15 MM

Motor weight: 40 g

Motor Lead: eight-wire (with Hall)