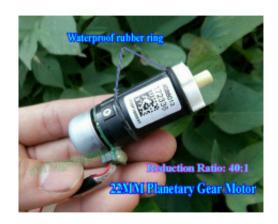

## Planetary Gear Reducer Motor DC Brushless Motor



**Produktkode:** 345 **Tilgjengelighet:** 1

Send SMS etter pris: 91166668

## **Short Description**

DC 12V-24V 22MM Planetary Gear Reducer Motor DC Brushless Motor with Hall Sensor

## **Beskrivelse**

This motor is a small external brushless motor with Hall, is eight lines, starting from the side with red, the first, second, third, which is the motor of the three main line, the other five lines are Hall line.

Motor diameter: 21 MM

Gearbox outside diameter: 22 MM

Motor height: 49.5 MM (not including output shaft)

Output shaft: 6 MM (double flat 4 MM)

Output shaft length: 15 MM

Motor weight: 40 g

Motor Lead: eight-wire (with Hall)

Reduction ratio: 40: 1

Lead length: 120 MM

## **Product Gallery**