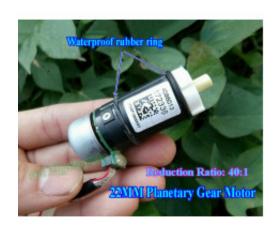

## **Short Description**

DC 12V-24V 22MM Planetary Gear Reducer Motor DC Brushless Motor with Hall Sensor

Motor diameter: 21 MM

Gearbox outside diameter: 22 MM

Motor height: 49.5 MM (not including output shaft)

Output shaft: 6 MM (double flat 4 MM)

Output shaft length: 15 MM

Motor weight: 40 g

Motor Lead: eight-wire (with Hall)

Reduction ratio: 40: 1

Lead length: 120 MM