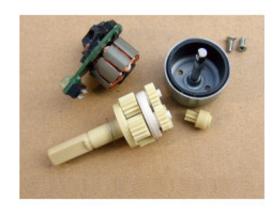

Motor diameter: 21 MM

Gearbox outside diameter: 22 MM

Motor height: 49.5 MM (not including output shaft)

Output shaft: 6 MM (double flat 4 MM)

Output shaft length: 15 MM

Motor weight: 40 g

Motor Lead: eight-wire (with Hall)

Reduction ratio: 40: 1

Lead length: 120 MM