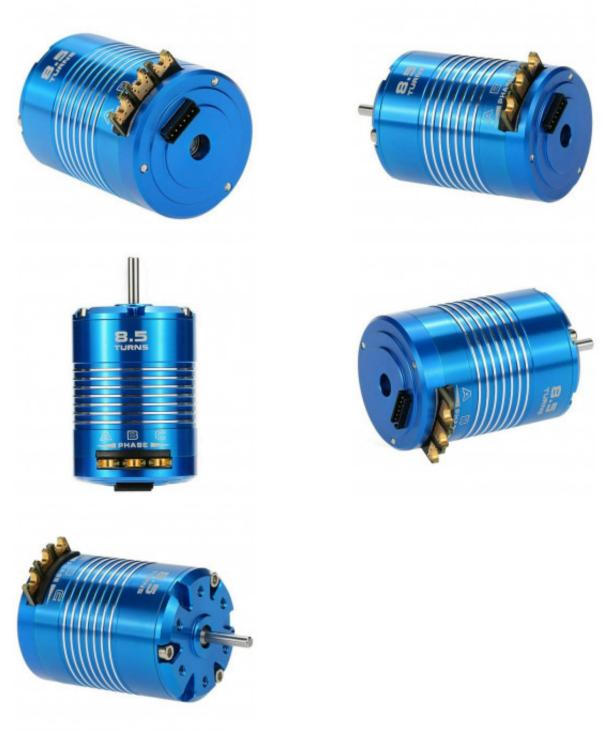

any sensored/sensorless ESC.

High RPM precision bearings; CNC machined billet T6 aluminum heatsink can. High purity copper windings maximizes conductivity; High power solder tabs. Removable/Replaceable rotor; Powerful sintered neodymium magnet.

Precision engineered for maximum energy conversion.

Turns: 8.5 KV: 4100KV Max current: 80A Resistance: 0.0138

**Watts: 340** 

Shaft diameter: 3.17mm

Weight: 172g Color: Blue

Material: Aluminum alloy

Item name: Sensored brushless motor

Size: 540

Battery: 1-3S LiPo battery

Sensored: Yes Package List:

- 1 \* 540 Motor
- 1 \* Connecting Cable

Note: Light shooting and different displays may cause the color of the item in the picture a little different from the real thing. The measurement allowed error is +/- 1-3cm.

## **Product Gallery**