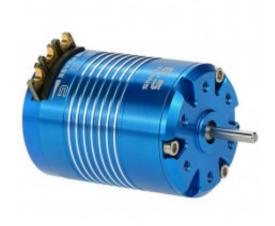

## **Short Description**

540 4100KV Sensored Brushless Motor for 1/10 RC Car Blue 8.5T

## **Beskrivelse**

Sensor-based for excellent torque and low-speed driveability; Compatible with any sensored/sensorless ESC.

High RPM precision bearings; CNC machined billet T6 aluminum heatsink can. High purity copper windings maximizes conductivity; High power solder tabs. Removable/Replaceable rotor; Powerful sintered neodymium magnet.

Precision engineered for maximum energy conversion.

Turns: 8.5 KV: 4100KV Max current: 80A Resistance: 0.0138

**Watts: 340** 

Shaft diameter: 3.17mm

Weight: 172g Color: Blue

Material: Aluminum alloy

Item name: Sensored brushless motor