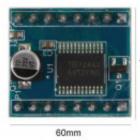

Specification: Package size: 75mm\*60mm\*10mm/2.95\*2.36\*0.39" Packing weight: 3g

Operation Manual: 1. TB6612 is a dual drive, that is, it can drive two motors. 2. The following are two ports for controlling the IO of the two motors. a. STBY interface MCU IO port clearing motor all stopped, set 1 through AIN1 AIN2, BIN1, BIN2 to control the positive and negative inversion. b. VM: connect power supply within 12V. c. VCC: connect 5V power supply d. Drive 1 way e. PWMA: connects to PWM port of MCU.

## **Product Gallery**

75mm