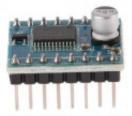

## **Description**

Description: TB6612FNG Dual Motor Driver Module Microcontroller Electronic Module Board Better Than L298N Description: Compared with the traditional L298N module, the efficiency of the module has been greatly improved, and the volume has been greatly reduced.

Specification: Package size: 75mm\*60mm\*10mm/2.95\*2.36\*0.39" Packing weight: 3g

Operation Manual: 1. TB6612 is a dual drive, that is, it can drive two motors. 2. The following are two ports for controlling the IO of the two motors. a. STBY interface MCU IO port clearing motor all stopped, set 1 through AIN1 AIN2, BIN1, BIN2 to control the positive and negative inversion. b. VM: connect power supply within 12V. c. VCC: connect 5V power supply d. Drive 1 way e. PWMA: connects to PWM port of MCU.