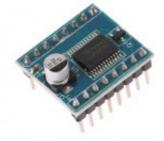

## **Description**

Description: TB6612FNG Dual Motor Driver Module Microcontroller Electronic Module Board Better Than L298N Description: Compared with the traditional L298N module, the efficiency of the module has been greatly improved, and the volume has been greatly reduced.

Specification: Package size: 75mm\*60mm\*10mm/2.95\*2.36\*0.39" Packing weight: 3g

Operation Manual: 1. TB6612 is a dual drive, that is, it can drive two motors. 2. The following are two ports for controlling the IO of the two motors. a. STBY interface MCU IO port clearing motor all stopped, set 1 through AIN1 AIN2, BIN1, BIN2 to control the positive and negative inversion. b. VM: connect power supply within 12V. c. VCC: connect 5V power supply d. Drive 1 way e. PWMA: connects to PWM port of MCU.