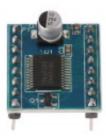

## **Description**

Description: TB6612FNG Dual Motor Driver Module Microcontroller Electronic Module Board Better Than L298N Description: Compared with the traditional L298N module, the efficiency of the module has been greatly improved, and the volume has been greatly reduced.

Specification: Package size: 75mm\*60mm\*10mm/2.95\*2.36\*0.39" Packing weight: 3g

Operation Manual: 1. TB6612 is a dual drive, that is, it can drive two motors. 2. The following are two ports for controlling the IO of the two motors. a. STBY interface MCU IO port clearing motor all stopped, set 1 through AIN1 AIN2, BIN1, BIN2 to control the positive and negative inversion. b. VM: connect power supply within 12V. c. VCC: connect 5V power supply d. Drive 1 way e. PWMA: connects to PWM port of MCU.