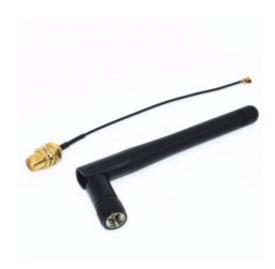

### **Description:**

Extended range 3BI Adjustable WiFi Antenna with gold plated U.FL to Female SMA connection cable. If you are looking for extended WiFi range from your ESP8266, CC3000 or other WiFi based projects then this Antenna package is what you need.

If you have a U.FL connector (the ity bity one) then use the cable, else the next most popular is the full size SMA connector in which case the 3DBI Antenna will screw on directly.

### Package Included:

1 X 3DBI WiFi Antenna 1 X U.FL to Female SMA Cable