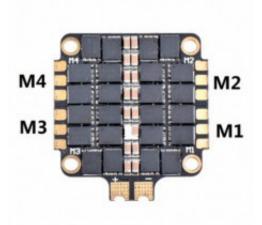

Size : 36\*36mm (standard 30.5mm mounting hole spacing)

Package Included:

1\* 40A 2S-6S 4-in-1 ESC