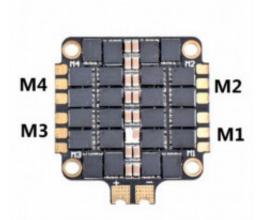

Size : 36\*36mm (standard 30.5mm mounting hole spacing)

Package Included:

1\* 40A 2S-6S 4-in-1 ESC