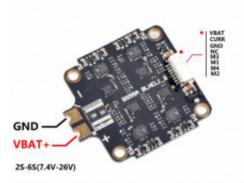

Specifications:

Supply voltage: 2 S-6 S

Continuous current: 40A

Weight: 11.8 grams

Material: composite material

Support: Dshot150 Dshot300 Dshot600.

The Dshot series calls the BB21MCU. 48 Mhz

Support 2 S-6 S, 4PWM input without BEC