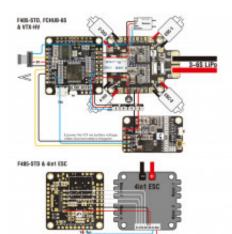

## 40A 2S-6S 4-in-1 ESC BLHELI\_S ESC Speed Controller Board

Produktkode: 32545 Tilgjengelighet: 1 Custom Field 5 (Location): S125b Send SMS etter pris: 91166668

## **Short Description**

40A 2S-6S 4-in-1 ESC BLHELI\_S ESC Speed Controller Board FPV Ride Through Machine Dshot600 ESC black

Specifications:

Supply voltage: 2 S-6 S

Continuous current: 40A

Weight: 11.8 grams

Material: composite material

Support: Dshot150 Dshot300 Dshot600.

The Dshot series calls the BB21MCU. 48 Mhz

Support 2 S-6 S, 4PWM input without BEC

Size : 36\*36mm (standard 30.5mm mounting hole spacing)

Package Included:

1\* 40A 2S-6S 4-in-1 ESC