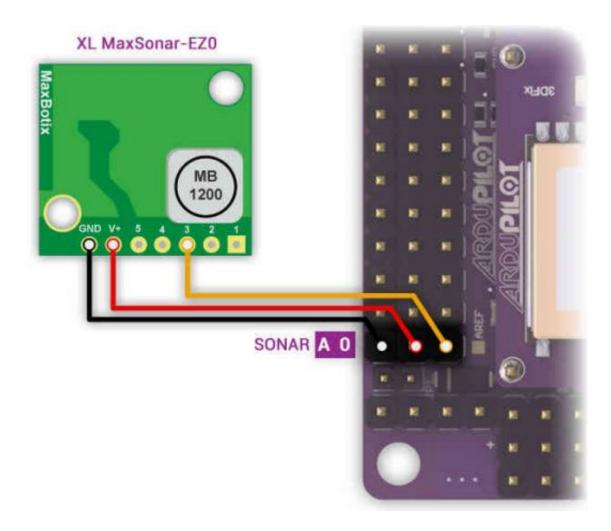

#### Oppsett kontroller:

https://ardupilot.org/copter/docs/sonar.html

# Oppsett i Ardupilot