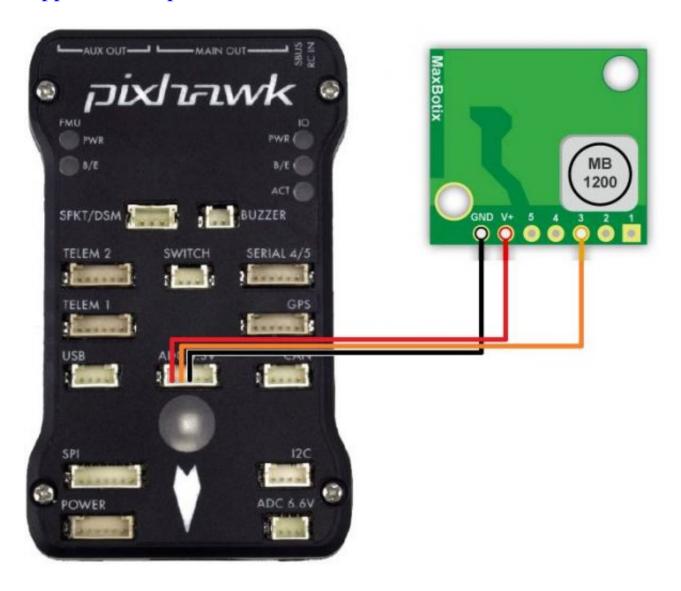

es out to 254-inches with 1-inch resolution. Objects between 0-inches and 6-inches range as 6-inches. The interface output formats included are pulse width output, analog voltage output, and asynchronous serial digital output.

Many Applications require a more narrow beam than the EZ0 and EZ1. The EZ2 offers progressively narrower beam angle allowing the sensor to match the application.

MaxSonar-EZ2 detects objects from 0" to 254".

- 2.5-5.5V operation range. Low 2mA supply current.
- 42kHz Ultrasonic sensor with 20Hz reading rate.
- Incredibly Small Package Sonar Range Finder.
- Serial Output, PWM output, Analog Output.
- Product Dimensions: 0.6 x 0.9 x 0.8 inches; 5 ounces

#### Oppsett kontroller:

https://ardupilot.org/copter/docs/sonar.html

### Tilkoblinger

# Oppsett i Ardupilot





### **Product Gallery**







The design of the control of the con