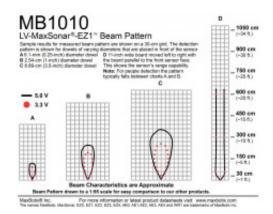

Many Applications require a more narrow beam than the EZ0 and EZ1. The EZ2 offers progressively narrower beam angle allowing the sensor to match the application.

MaxSonar-EZ2 detects objects from 0" to 254".