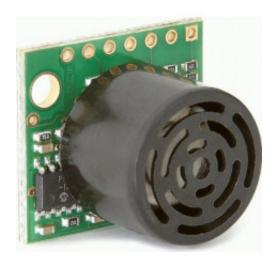

## Ultralyd-sonar LV-EZ2

**Produktkode:** 337

Tilgjengelighet: Opp til 1 mnd leveringstid

Pris: kr. 460,00

**Short Description**MB1020 LV-MaxSonar-EZ2 Range Finder

#### **Beskrivelse**

This easy to use sensor is from the Maxbotix company. The LV-MaxSonar-EZ2 offers very short to long-range detection and ranging, in an incredibly small package with ultra low power consumption. The LV-MaxSonar-EZ2 detects objects from 0-inches to 254-inches (6.45-meters) and provides sonar range information from 6-inches out to 254-inches with 1-inch resolution. Objects between 0-inches and 6-inches range as 6-inches. The interface output formats included are pulse width output, analog voltage output, and asynchronous serial digital output.